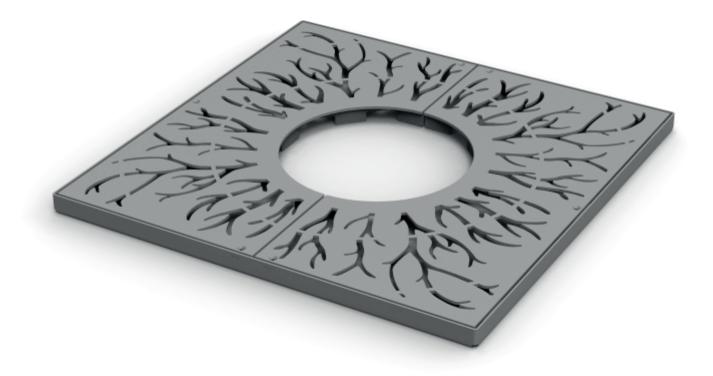

# **Tree grilles**

#### **Tree grilles**

#### Description

The tree grilles LAB SP are made in steel. Different laser-cut patterns and dimensions are available. The smaller tree grilles, LAB SP. 735Mm, are made of 4 elements: two shaping the grille and two shaping the perimetral frame. The grilles LAB SP. 990Mm are made of 6 elements: the upper grille is divided into 4 parts and the frame into 2 parts. The bigger grilles LAB SP are made of 8 elements: both the upper grille and the frame are devided into 4 parts. The upper part of the grilles is the result of laser-cut steel sheets (50/10 thickness), whereas the frame is made in steel sheet of 30/10 thickness. If present, the frame is fixed to the ground through specific bolts (not provided) to be inserted on elements 12x18 mm. The tree grilles are fixed to the ground (or to the frame if present) through specific countersunk holes M6.