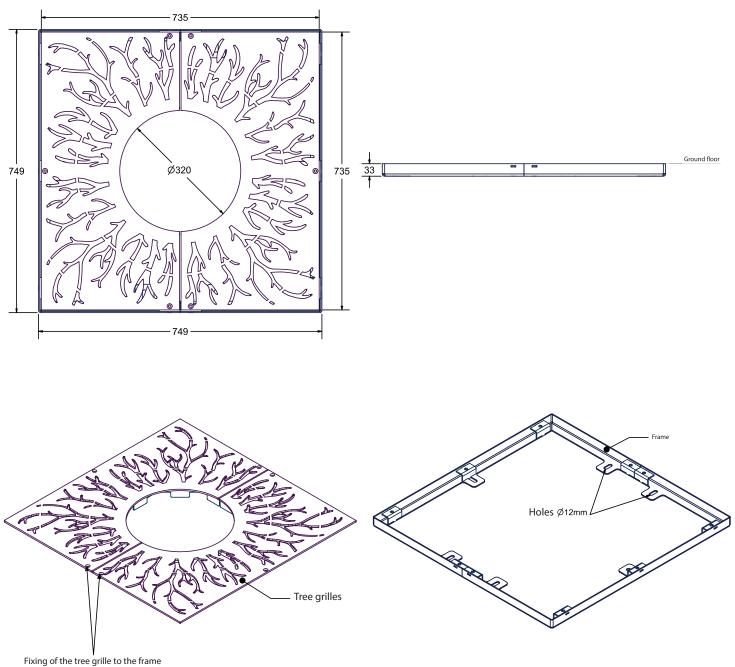

#### Max Dimensions:

Length and depth of the tree grille: 735x735 mm | Length and depth of the frame: 749x749 mm Inner Diameter: 320 mm | Th. with frame: 33 mm | Weight: 20 kg

Fixing of the tree grille to the frame with countersunk screws M6

#### Description

The tree grilles LAB SP are made in steel. Different laser-cut patterns and dimensions are available. The smaller tree grilles, LAB SP. 735Mm, are made of 4 elements: two shaping the grille and two shaping the perimetral frame. The grilles LAB SP. 990Mm are made of 6 elements: the upper grille is divided into 4 parts and the frame into 2 parts. The bigger grilles LAB SP are made of 8 elements: both the upper grille and the frame are devided into 4 parts. The upper part of the grilles is the result of laser-cut steel sheets (50/10 thickness), whereas the frame is made in steel sheet of 30/10 thickness. If present, the frame is fixed to the ground through specific bolts (not provided) to be inserted on elements 12x18 mm. The tree grilles are fixed to the ground (or to the frame if present) through specific countersunk holes M6.