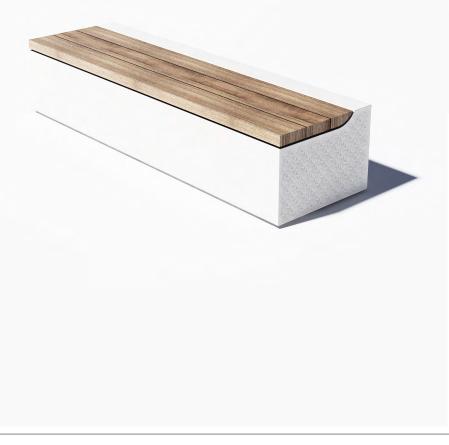

Max Dimensions
Seat Height 450 mm | Depth: 450 mm | Lenght: 2000 mm

Material: HPRC | Exotic Wood