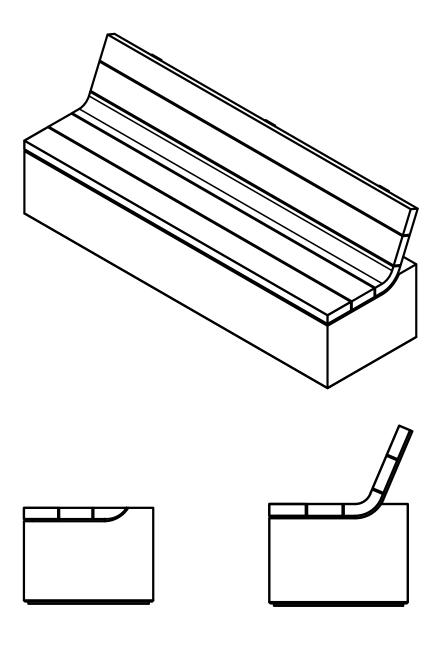

Max Dimensions
Seat Height 450 mm | Depth: 450 mm | Lenght: 2000 mm

Material: HPRC | Exotic Wood