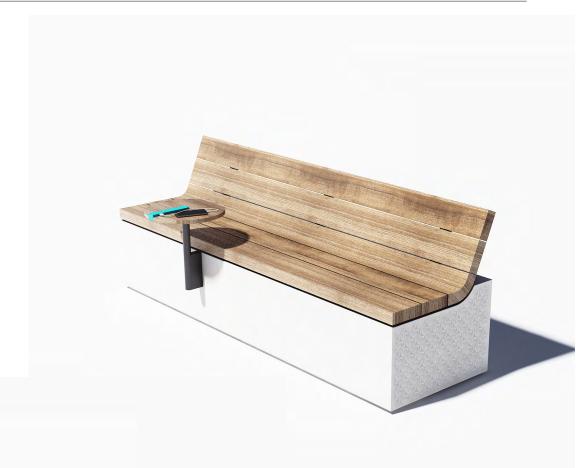

Max Dimensions
Seat Height 450 mm | Depth: 450 mm | Lenght: 2000 mm

Material: HPRC | Exotic Wood