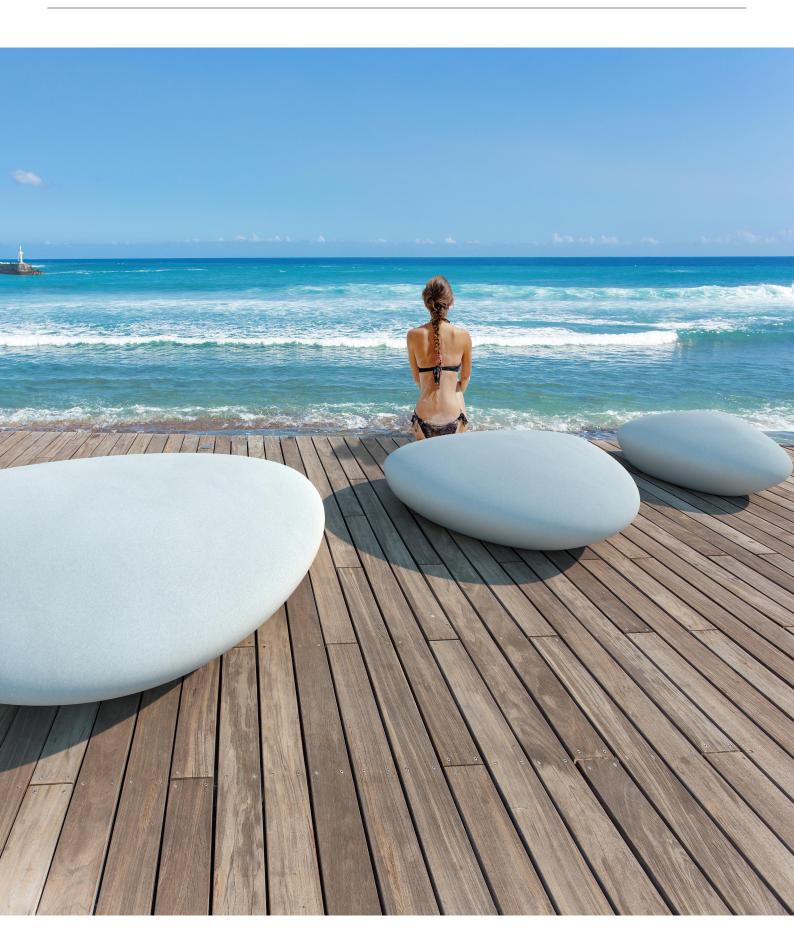

## **Description:**

HPRC® a composite, malleable and highly performing material that allows the production of elements of any shape. HPRC® is characterised by its very high mechanical resistance (traction / compression) and im-permeability. It is highly resistant to shocks and atmospheric agents (salt, smog, ice, sand, etc.). The smooth and material finish and the very high ability to disperse heat / cold make it a very comfortable materi even in extreme climatic situations. An anti-graffiti material and, if necessary, repairable thanks to the repair KIT supplied on request. An ECOLOGICAL material, it is produced with at least 30% recycled and 100% recyclable material, and which meets the minimum environmental criteria (MEC) dictated by current regulations. A material that make today'