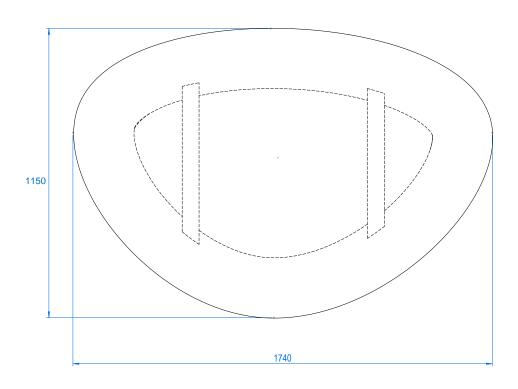

the production of elements of any shape. HPRC® is characterised by its very high mechanical resistance (traction / compression) and im-permeability. It is highly resistant to shocks and atmospheric agents (salt, smog, ice, sand, etc.). The smooth and material finish and the very high ability to disperse heat / cold make it a very comfortable materi even in extreme climatic situations. An anti-graffiti material and, if necessary, repairable thanks to the repair KIT supplied on request. An ECOLOGICAL material, it is produced with at least 30% recycled and 100% recyclable material, and which meets the minimum environmental criteria (MEC) dictated by current regulations. A material that make today's product a resource for the future and that allows the transition to the circular economy.