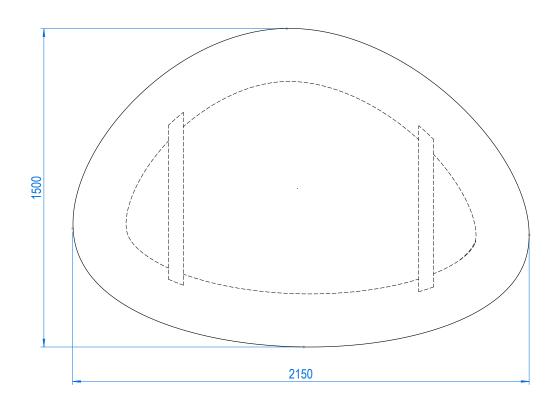

oduction of elements of any shape. HPRC® is characterised by its very high mechanical resistance (traction / compression) and im-permeability. It is highly resistant to shocks and atmospheric agents (salt, smog, ice, sand, etc.). The smooth and material finish and the very high ability to disperse heat / cold make it a very comfortable materi even in extreme climatic situations. An anti-graffiti material and, if necessary, repairable thanks to the repair KIT supplied on request. An ECOLOGICAL material, it is produced with at least 30% recycled and 100% recyclable material, and which meets the minimum environmental criteria (MEC) dictated by current regulations. A material that make today's product a resource for the future and that allows the transition to the circular economy.