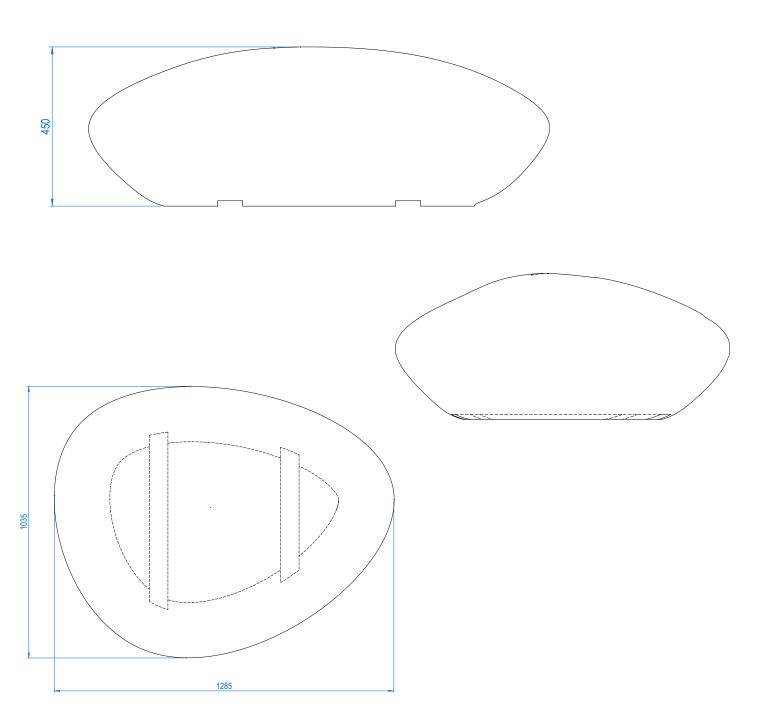

## **Description:**

HPRC® a composite, malleable and highly performing material that allows the production of elements of any shape. HPRC® is characterised by its very high mechanical resistance (traction / compression) and im-permeability. It is highly resistant to shocks and atmospheric agents (salt, smog, ice, sand, etc.). The smooth and material finish and the very high ability to disperse heat / cold make it a very comfortable materi even in extreme climatic situations. An anti-graffiti material and, if necessary, repairable thanks to the repair KIT supplied on request. An ECOLOGICAL material, it is produced with at least 30% recycled and 100% recyclable material, and which meets the minimum environmental criteria (MEC) dictated by current regulations. A material that make today's