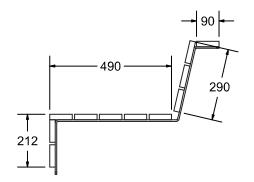

## **Max Dimensions:**

Height backrest: 290 mm | Length: 2000 mm | Width seat: 490 mm Armrest: 452x207 mm | Weight: 50 kg

WITHOUT ARMREST

WITH 2 ARMRESTS

WITH 4 ARMRESTS

## **Description:**

The Wall bench is made of 4 load-bearing elements made in steel sheet (60/10 thickness), on which slats in wood or WPC, with section 90x22mm and length 2000mm shaping the seat and the backrest, are fixed. On each one of these elements, an armrest in steel sheet can be added. The number of armrests can therefore vary, from 1 to 4 armrests. For the fixing to the low wall (already present), there are 8 countersunk holes, 8,4 mm diam. For the use of specific bolts (not provided).