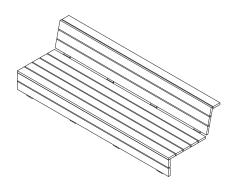

## **Max Dimensions:**

Height backrest: 290 mm | Length: 2000 mm | Width seat: 490 mm Armrest: 452x207 mm | Weight: 50 kg

WITHOUT ARMREST

WITH 2 ARMRESTS

WITH 4 ARMRESTS