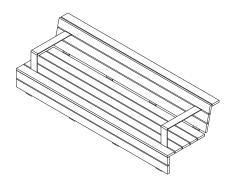

## **Max Dimensions:**

Height backrest: 290 mm | Length: 2000 mm | Width seat: 490 mm Armrest: 452x207 mm | Weight: 50 kg

WITHOUT ARMREST

WITH 2 ARMRESTS

WITH 4 ARMRESTS