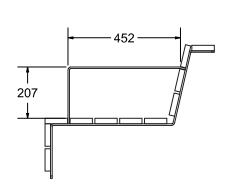

## **Max Dimensions:**

Height backrest: 290 mm | Length: 2000 mm | Width seat: 490 mm Armrest: 452x207 mm | Weight: 50 kg

WITHOUT ARMREST

WITH 2 ARMRESTS

WITH 4 ARMRESTS

## **Description:**

The Wall bench is made of 4 load-bearing elements made in steel sheet (60/10 thickness), on which slats in wood or WPC, with section 90x22mm and length 2000mm shaping the seat and the backrest, are fixed. On each one of these elements, an armrest in steel sheet can be added. The number of armrests can therefore vary, from 1 to 4 armrests. For the fixing to the low wall (already present), there are 8 countersunk holes, 8,4 mm diam. For the use of specific bolts (not provided).