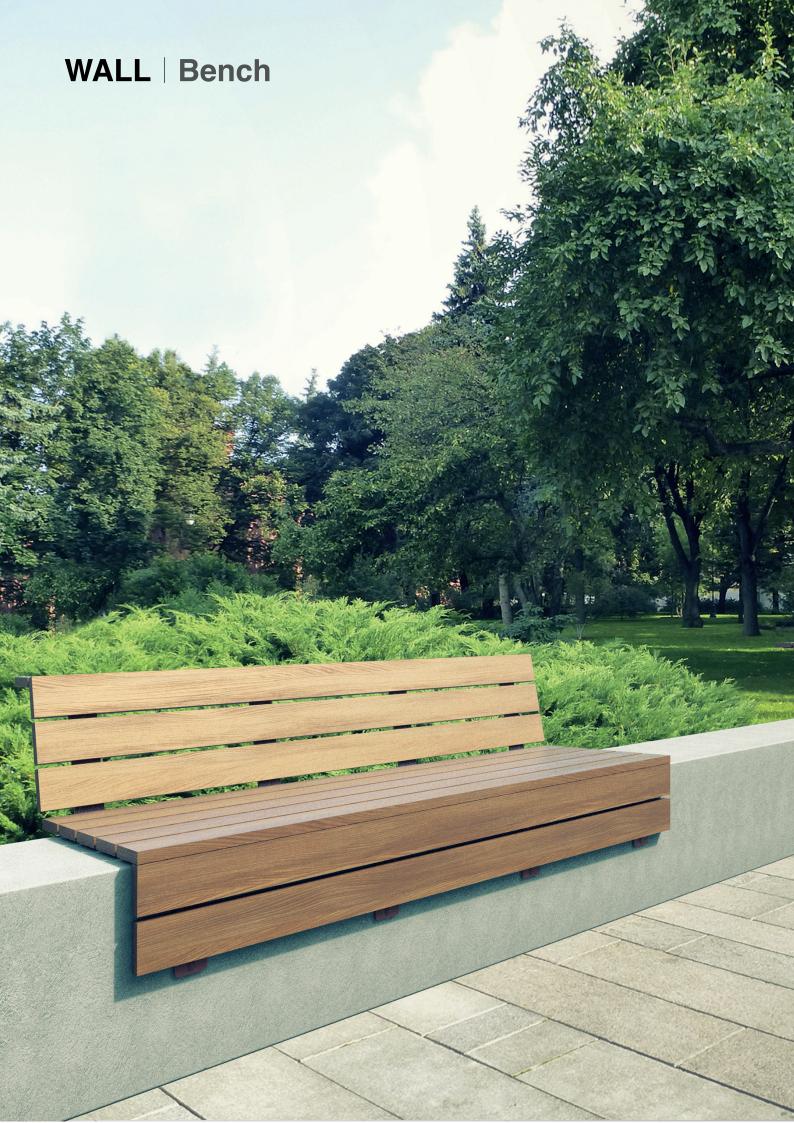

## **Description:**

The Wall bench is made of 4 load-bearing elements made in steel sheet (60/10 thickness), on which slats in wood or WPC, with section 90x22mm and length 2000mm shaping the seat and the backrest, are fixed. On each one of these elements, an armrest in steel sheet can be added. The number of armrests can therefore vary, from 1 to 4 armrests. For the fixing to the low wall (already present), there are 8 countersunk holes, 8,4 mm diam. For the use of specific bolts (not provided).

The wood used is either Iroko or Okume, treated with natural, water-repellent, UV ray resistant oils. WPC (Wood Plastic Composite) is made of 70% recycled wood and 30% recycled plastic.