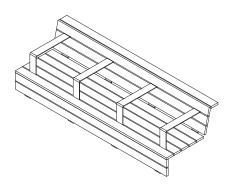

## **Max Dimensions:**

Height backrest: 290 mm | Length: 2000 mm | Width seat: 490 mm Armrest: 452x207 mm | Weight: 50 kg

WITHOUT ARMREST

WITH 2 ARMRESTS

WITH 4 ARMRESTS