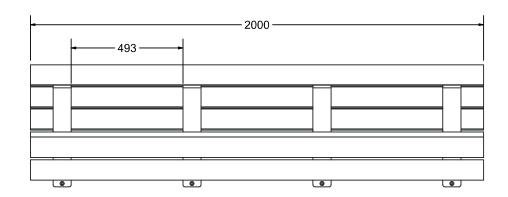

## **Max Dimensions:**

Height backrest: 290 mm | Length: 2000 mm | Width seat: 490 mm Armrest: 452x207 mm | Weight: 50 kg

WITHOUT ARMREST

WITH 2 ARMRESTS

WITH 4 ARMRESTS

## **Description:**

The Wall bench is made of 4 load-bearing elements made in steel sheet (60/10 thickness), on which slats in wood or WPC, with section 90x22mm and length 2000mm shaping the seat and the backrest, are fixed. On each one of these elements, an armrest in steel sheet can be added. The number of armrests can therefore vary, from 1 to 4 armrests. For the fixing to the low wall (already present), there are 8 countersunk holes, 8,4 mm diam. For the use of specific bolts (not provided).