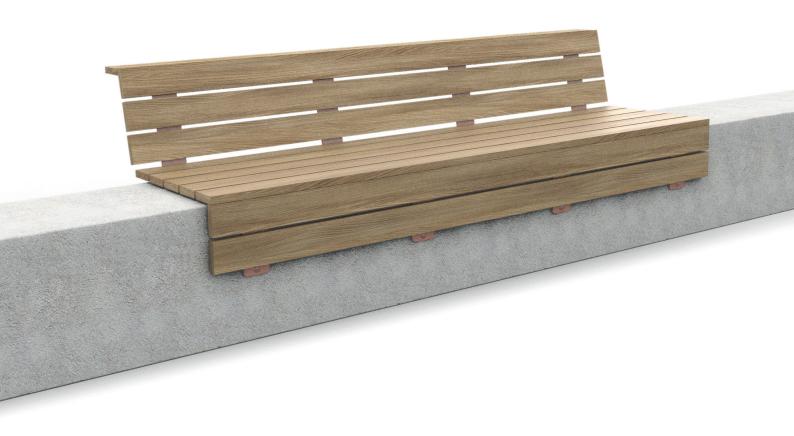

## **Max Dimensions:**

Height backrest: 290 mm | Length: 2000 mm | Width seat: 490 mm Armrest: 452x207 mm | Weight: 50 kg

WITHOUT ARMREST

WITH 2 ARMRESTS

WITH 4 ARMRESTS

## **Description:**

The Wall bench is made of 4 load-bearing elements made in steel sheet (60/10 thickness), on which slats in wood or WPC, with section 90x22mm and length 2000mm shaping the seat and the backrest, are fixed. On each one of these elements, an armrest in steel sheet can be added. The number of armrests can therefore vary, from 1 to 4 armrests. For the fixing to the low wall (already present), there are 8 countersunk holes, 8,4 mm diam. For the use of specific bolts (not provided).